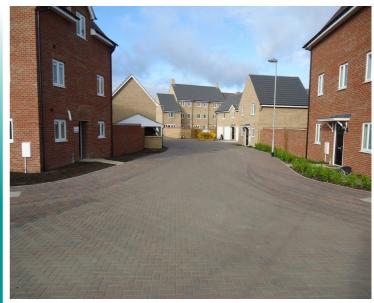

**Project Location:** 

**Bedford** 

**Project Value:** 

£750,000

**Project Description:** 

**Groundworks for 53 units** 

**Project Duration:** 

12 months

**Project Type:** 

Residential units both private and social

## **Services Included:**

- Enabling Works
- Bulk Excavations
- Decontamination
- Traditional Foundations
- Below Ground Masonry
- Ground Floor Construction Cube 6
- Services
- Drainage Both Adoptable and Private
- Roads Both Adoptable and Private
- External Works